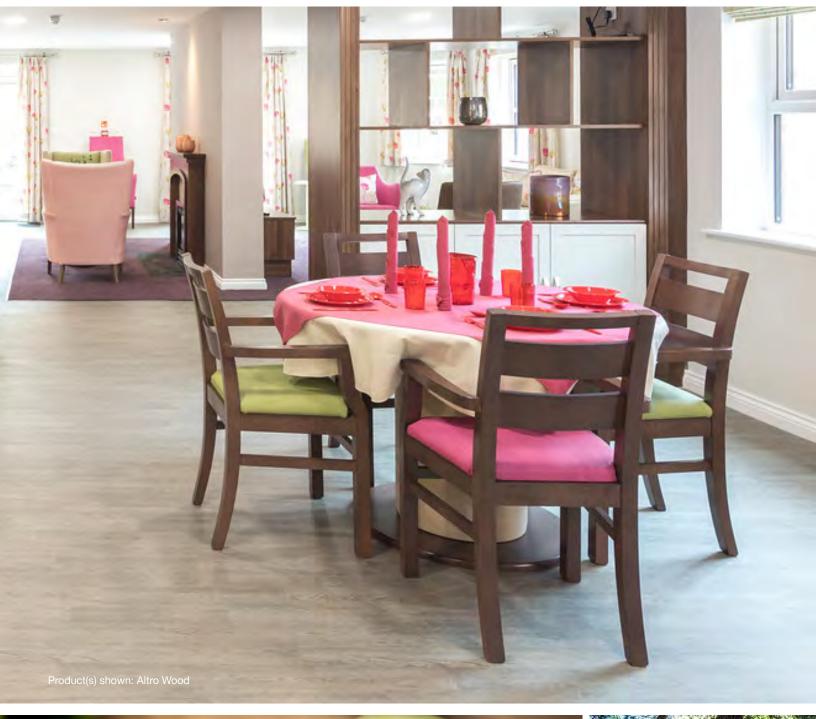

## Altro solutions make a house a home

One product doesn't fit all. Each room in a home has different needs and challenges. Altro has a range of complementary floors and walls to meet the needs of different areas.

#### 3. Dining area

Altro Wood Farmhouse Oak . . . . . LRV 38