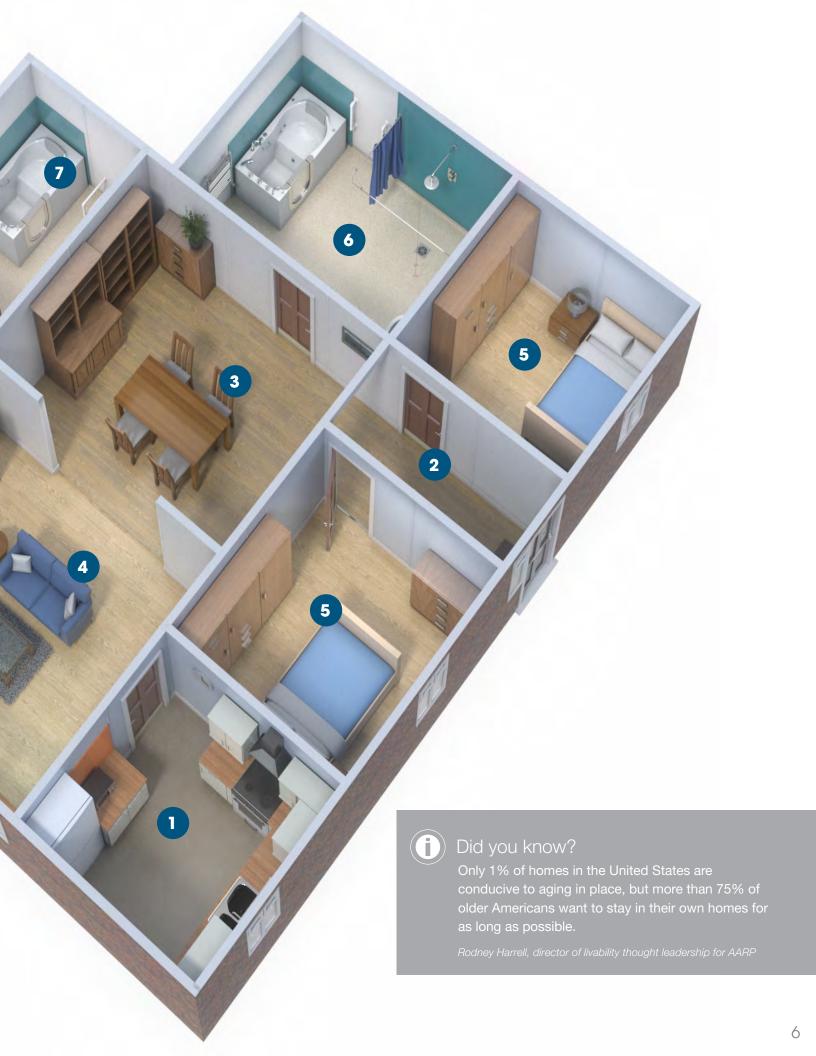

This floor plan shows how our products work within a variety of social housing and home adaptation rooms.

For more information on choosing the right solutions for your installation, visit our website at <a href="https://www.altro.com">www.altro.com</a>.

### 1. Kitchen Altro Xpressl

Altro XpressLay Biscuit . . . . . LRV 30
Altro Whiterock Satins\* Bergamot . . . . LRV 26

#### 2. Hallway

Altro Wood Farmhouse Oak . . . . . LRV 38

#### 3. Dining area

Altro Wood Farmhouse Oak . . . . . LRV 38

#### 4. Lounge

Altro Wood Comfort Farmhouse Oak. . . . . . LRV 38

#### 5. Bedroom

Altro Wood Comfort Farmhouse Oak. . . . . . LRV 38

#### 6. Bathroom / wetroom

Altro Aquarius Cuttlefish . . . . LRV 50
Altro Whiterock Satins Vibrance . . . LRV 22

#### 7. Ensuite bathroom

Altro Aquarius Cuttlefish . . . . LRV 50
Altro Whiterock Satins Vibrance . . . LRV 22

\* Not to be installed directly behind a cooker.