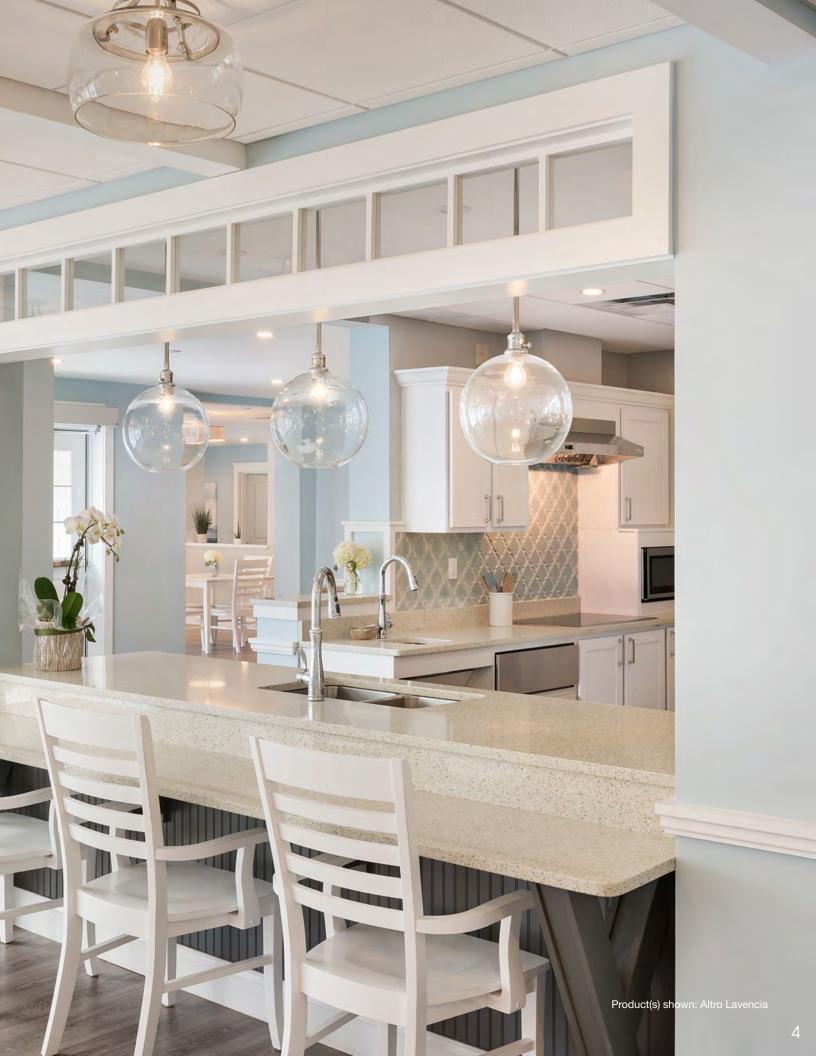

| Product             | PTV<br>(Slider 96) /<br>R Rating | Lifetime<br>sustained<br>slip-resistance | Bathrooms | Domestic<br>kitchens |
|---------------------|----------------------------------|------------------------------------------|-----------|----------------------|
| Altro Aquarius™     | ≥50 R11                          | 15 years                                 | <b>⊘</b>  | ×                    |
| Altro Lavencia™     | n/a                              | 20 years                                 | ×         | <b>Ø</b>             |
| Altro Wood™ Comfort | ≥36 R10                          | 15 years                                 | ×         | <b>Ø</b>             |
| Altro Symphonia™    | ≥36 R10                          | 15 years                                 | ×         | •                    |
| Altro XpressLay™    | ≥36 R10                          | 15 years                                 | ×         | <b>Ø</b>             |
| Altro Walkway™ 20   | ≥36 R10                          | 15 years                                 | ×         | <b>Ø</b>             |
| Altro Reliance™ 25  | ≥40 R10                          | 25 years                                 | ×         | <b>Ø</b>             |