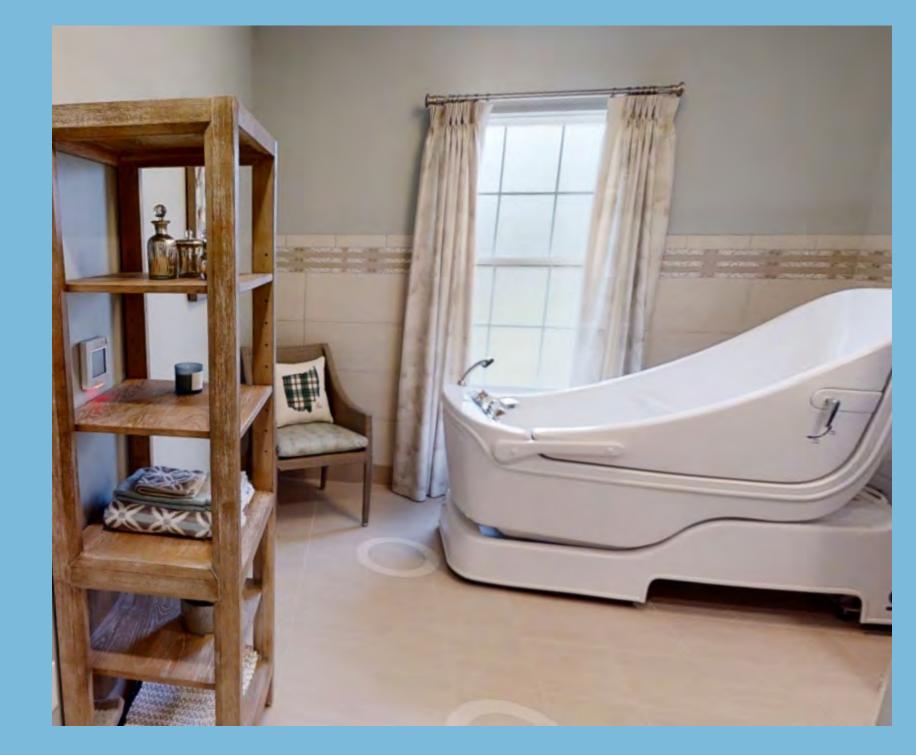

### Design - Bath

### Design

Key Components

Robotic animals, interior courtyards, wandering paths, Lighting for wayfinding and circadian rhythm, elopement controls, homelike setting, lifeskills. Bidets, proper grab accessories, county kitchens, lots of natural light and views of nature. – Biophilic design.