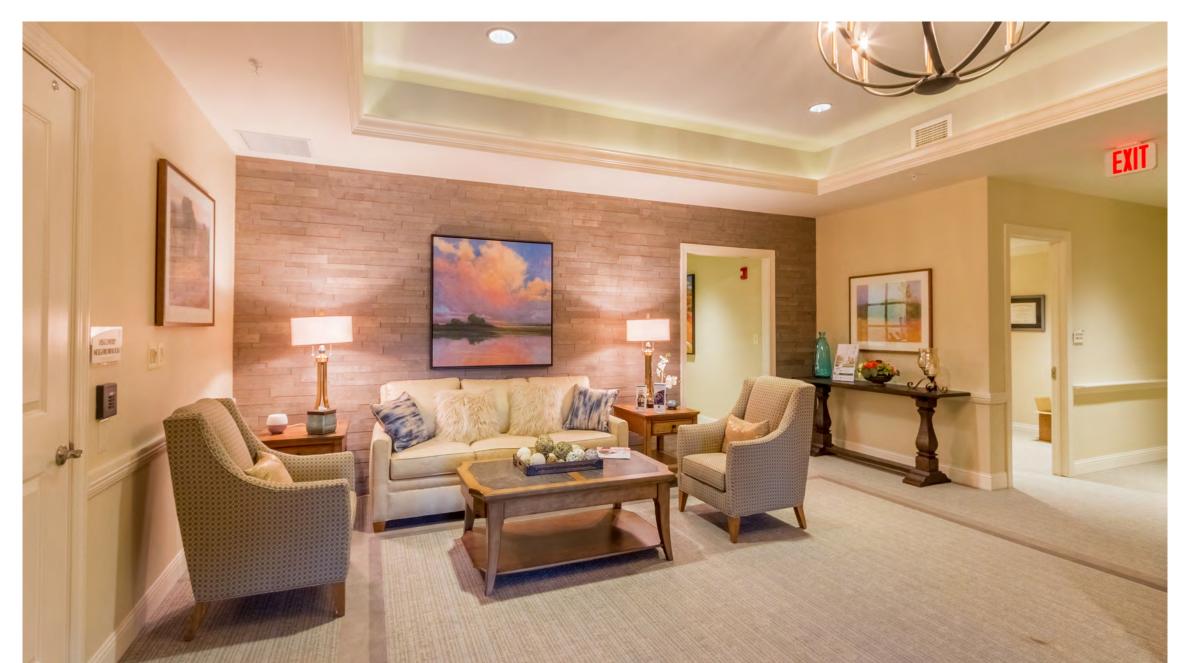

| Х           | X                                |
| Med     | Extend A Stay      | 31     | \$ 85.00          | \$ 2,635.00             | Studio    | X         |       |        | X       | X        | X                         | Х                 | Х                  | Х               | Х                 | X           | Х                                |
| High    | Extend A Stay      | 31     | \$ 138.00         | \$ 4,278.00             | Studio    | Х         |       |        | X       | Х        | X                         | X                 | Х                  | Х               | Х                 | X           | X                                |























### Design - Outdoor

















COPYRIGHT LITTLE MAMA, LLC









COPYRIGHT LITTLE MAMA, LLC









COPYRIGHT LITTLE MAMA, LLC





### Design - Bath











### Design













Key Components

Robotic animals, interior courtyards, wandering paths, Lighting for wayfinding and circadian rhythm, elopement controls, homelike setting, lifeskills. Bidets, proper grab accessories, county kitchens, lots of natural light and views of nature. – Biophilic design.

### DESIGN MUST SUPPORT CARE RATIO MODEL

### • LIGHTING

- NATURAL LARGE WINDOWS IN COMMON AREAS
- LED COLOR CORRECTIVE ALL ON DIMMERS
- UP LIGHTING
- NIGHT LIGHTS AMBER REDUCE TRIPS AND FALLS
- EXTERIOR LANDSCAPE LIGHTING

### FLEXIBILITY

- SINGLE ROOMS THAT IF DESIGNED CORRECTLY CAN BE CONVERTED TO A SUITE
- LARGE ENOUGH HALLWAYS TO BE ABLE TO CONVERT USE TO AN LIC. HOME IF DESIRED.
- INDUCTION COOKTOPS TO CREATE DUAL