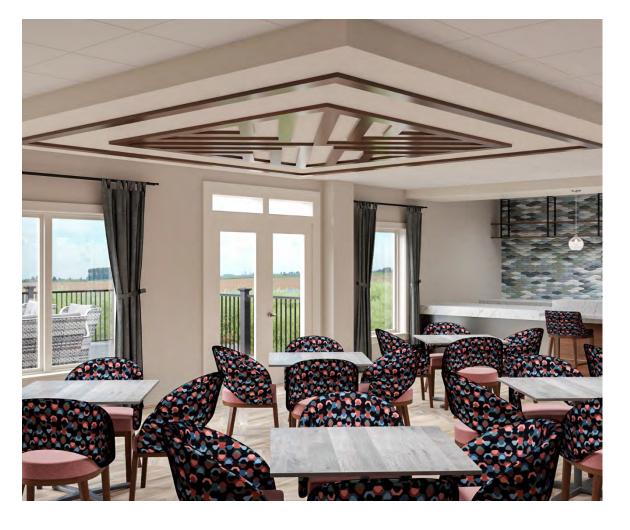

### SOCIALIZING &LEARNING

BOOMERS LOVE WINE, SOCIALIZING IN PERSON AND ONLINE AND LEARNING

BETWEEN 76-85% OF BOOMERS GO ONLINE

SOCIALIZING WITH FAMILY
AND FRIENDS IN PERSON
AND ONLINE
FLEXIBLE SPACES THAT BRING
THE OUTDOORS IN, CAN BE FOR
LEARNING, GAMES OR EXERCISE

CAFES AND PUBS / WINE BARS FOR SOCIALIZING