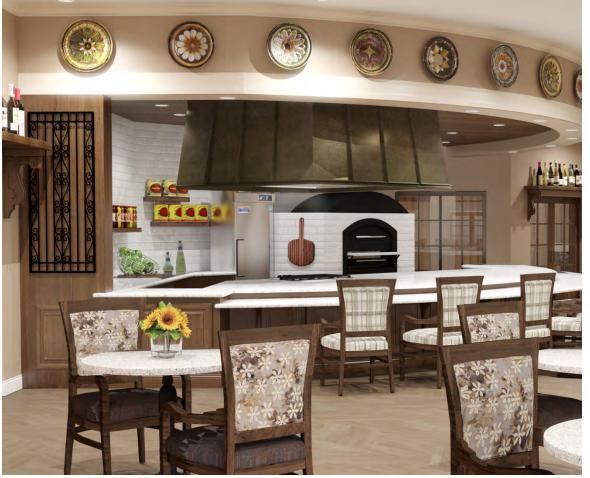

### GOURMET KITCHEN

BOOMERS STILL WANT TO BE ABLE TO COOK

#### **MOSTIMPORTANT**

TO BOOMERS: 55% FULL KITCHEN 42% NATURAL LIGHT 39% STORAGE