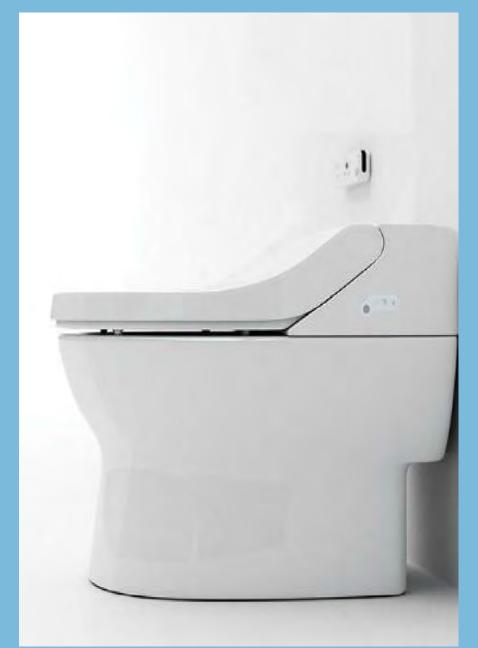

### Design - Bath

### Design

Key Components

Robotic animals, interior courtyards, wandering paths, Lighting for wayfinding and circadian rhythm, elopement controls, homelike setting, lifeskills. Bidets, proper grab accessories, county kitchens, lots of natural light and views of nature. – Biophilic design.