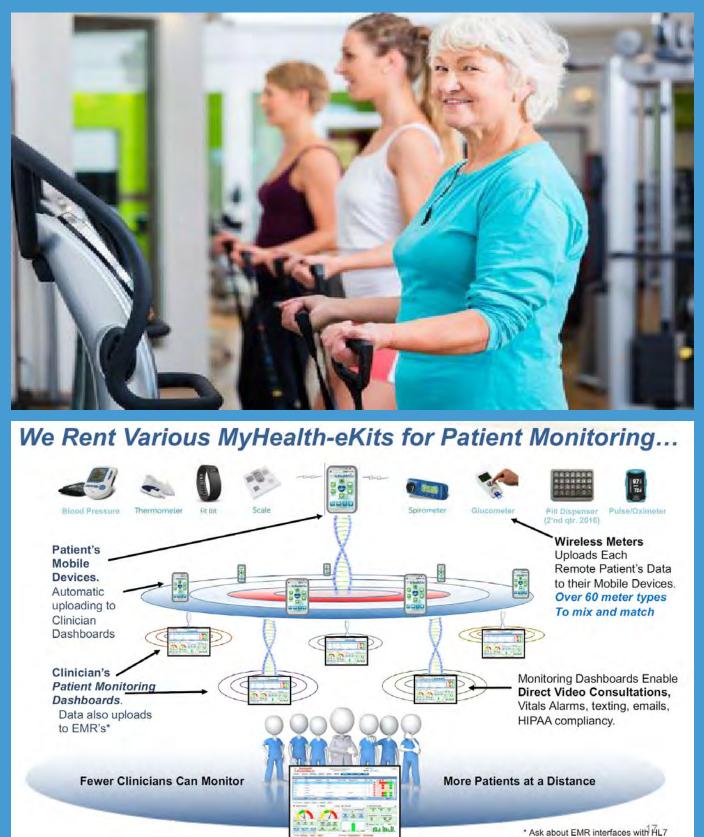

# LIVING REDEFINED MOSAIC design studio

INTELLIGENT DESIGN

Hope + Connection

\* Ask about EMR interfaces with HL7