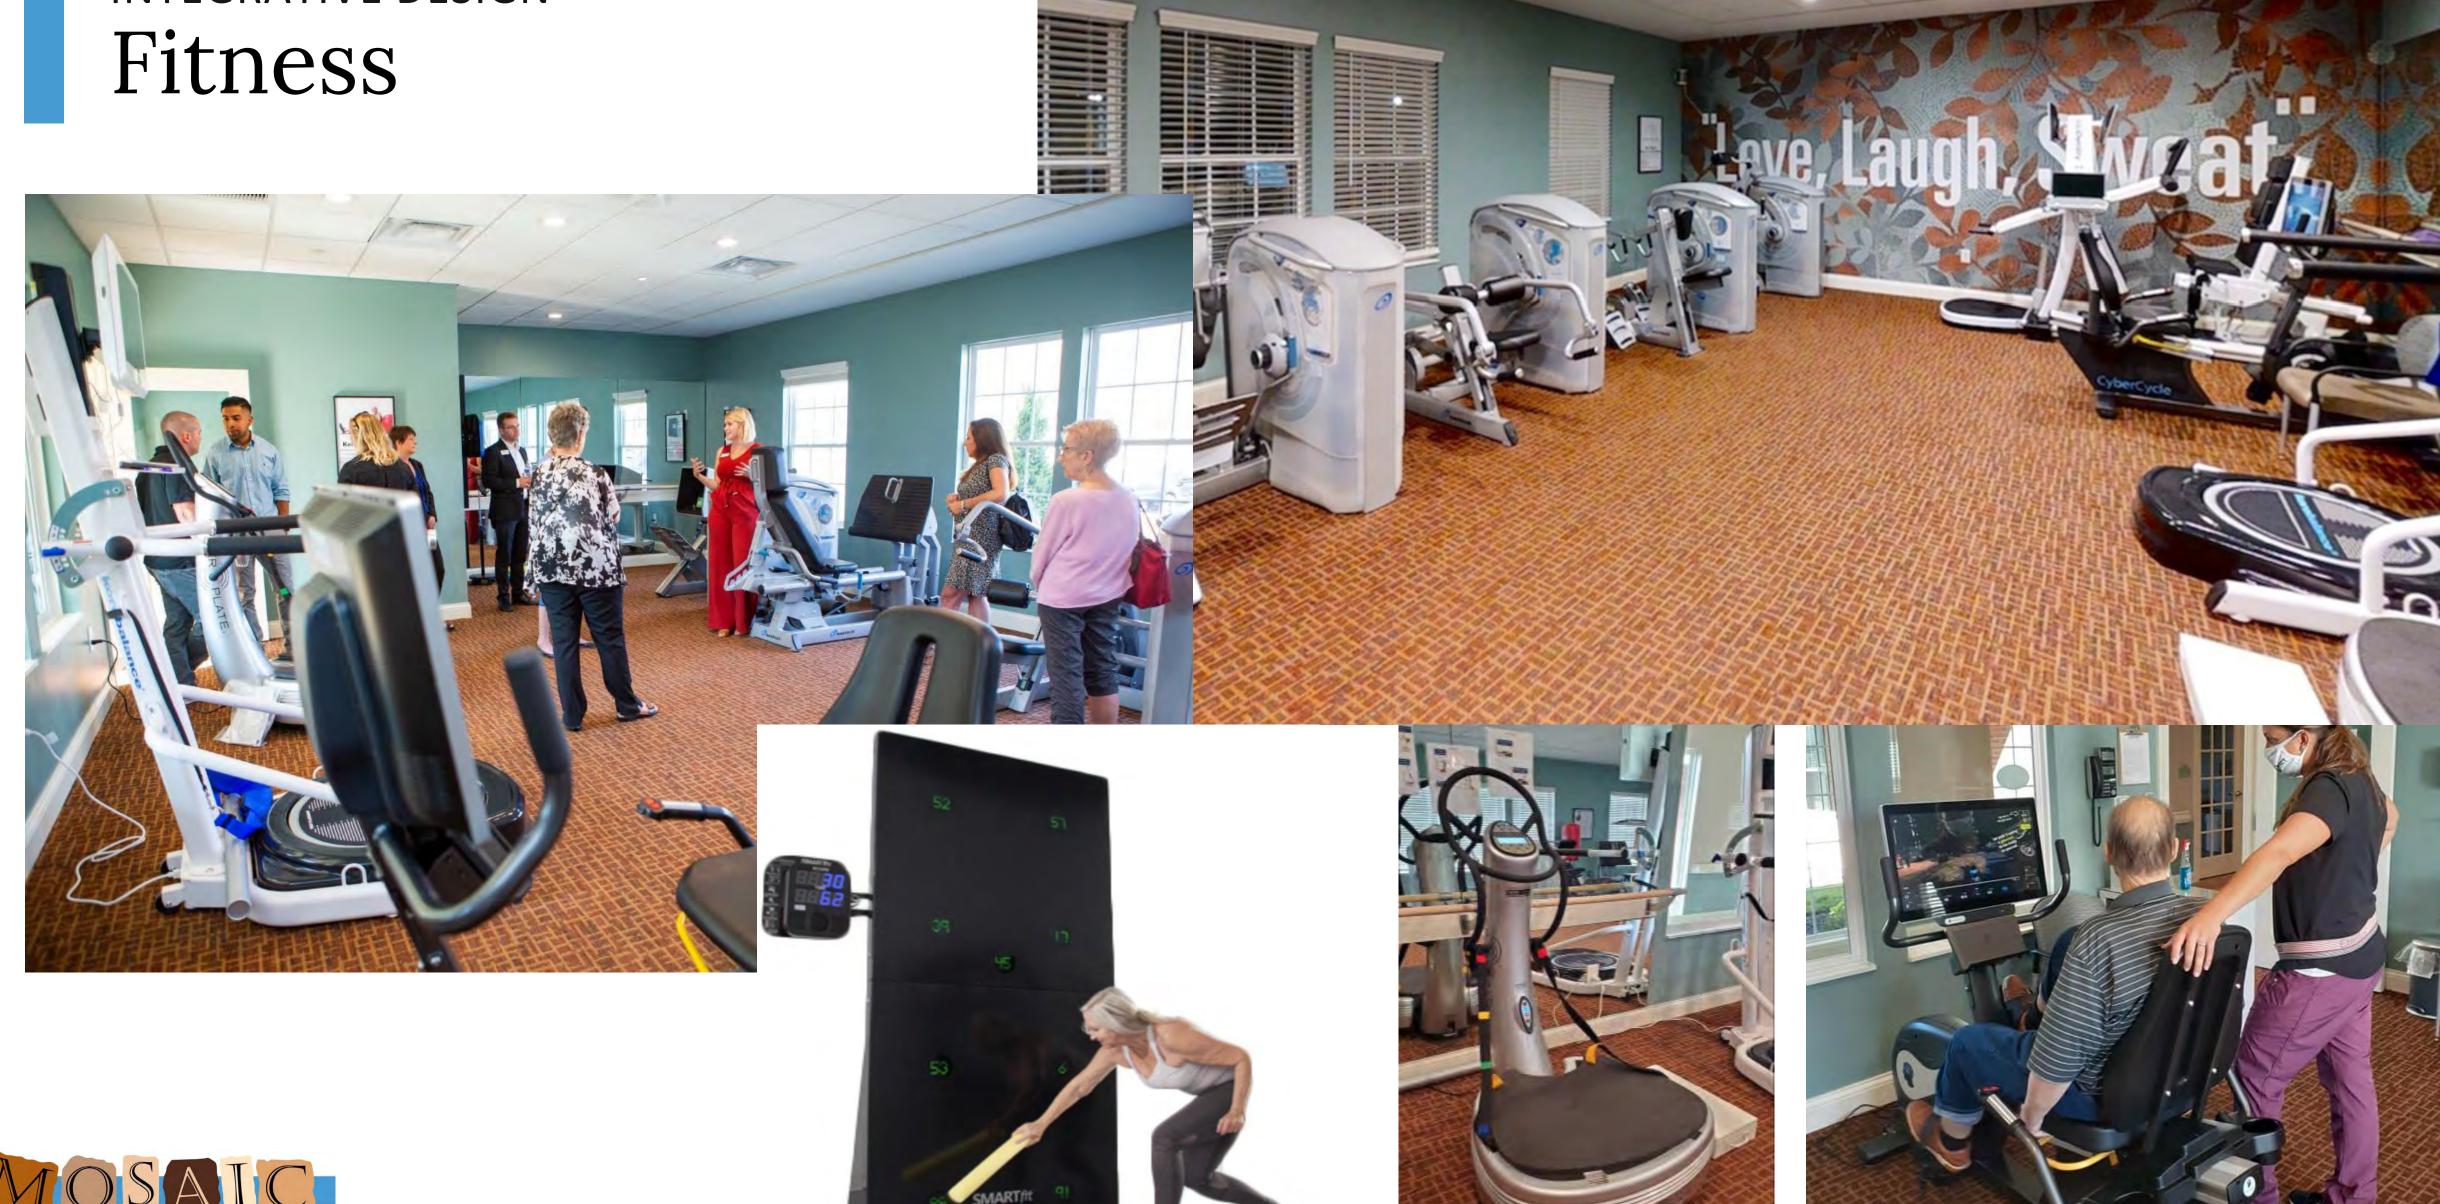

|
| Med     | Extend A Stay      | 31     | \$ 85.00          | \$ 2,635.00             | Studio    | X         |       |        | X       | X        | X                         | Х                 | Х                  | Х               | Х                 | X           | Х                                |
| High    | Extend A Stay      | 31     | \$ 138.00         | \$ 4,278.00             | Studio    | Х         |       |        | X       | Х        | X                         | X                 | Х                  | Х               | Х                 | X           | X                                |























### Design - Outdoor

















COPYRIGHT LITTLE MAMA, LLC









COPYRIGHT LITTLE MAMA, LLC









COPYRIGHT LITTLE MAMA, LLC





### Design - Bath











### Design













Key Components

Robotic animals, interior courtyards, wandering paths, Lighting for wayfinding and circadian rhythm, elopement controls, homelike setting, lifeskills. Bidets, proper grab accessories, county kitchens, lots of natural light and views of nature. – Biophilic design.

### DESIGN MUST SUPPORT CARE RATIO MODEL

### • LIGHTING

- NATURAL LARGE WINDOWS IN COMMON AREAS
- LED COLOR CORRECTIVE ALL ON DIMMERS
- UP LIGHTING
- NIGHT LIGHTS AMBER REDUCE TRIPS AND FALLS
- EXTERIOR LANDSCAPE LIGHTING

### FLEXIBILITY

- SINGLE ROOMS THAT IF DESIGNED CORRECTLY CAN BE CONVERTED TO A SUITE
- LARGE ENOUGH HALLWAYS TO BE ABLE TO CONVERT USE TO AN LIC. HOME IF DESIRED.
- INDUCTION COOKTOPS TO CREATE DUAL USE OF COUNTERTOPS.



### DESIGNS F