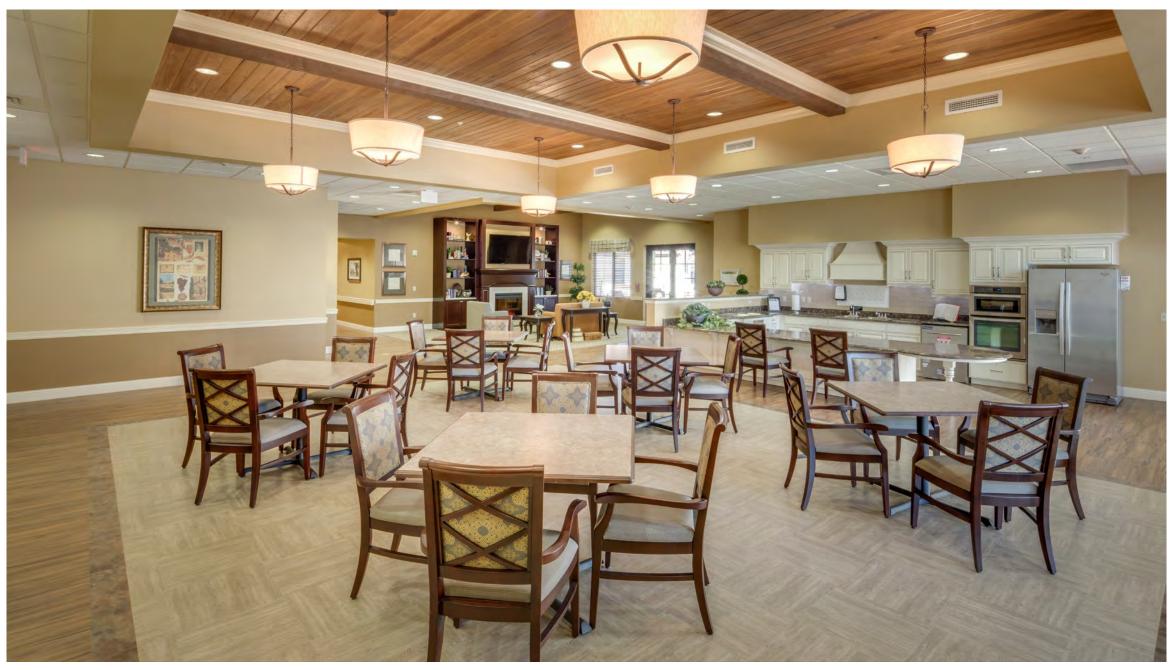

### SOCIALIZING &LEARNING

BOOMERS LOVE WINE, SOCIALIZING IN PERSON AND ONLINE AND LEARNING

BETWEEN 76-85% OF BOOMERS GO ONLINE

SOCIALIZING WITH FAMILY
AND FRIENDS IN PERSON
AND ONLINE
FLEXIBLE SPACES THAT BRING
THE OUTDOORS IN, CAN BE FOR
LEARNING, GAMES OR EXERCISE

CAFES AND PUBS / WINE BARS FOR SOCIALIZING