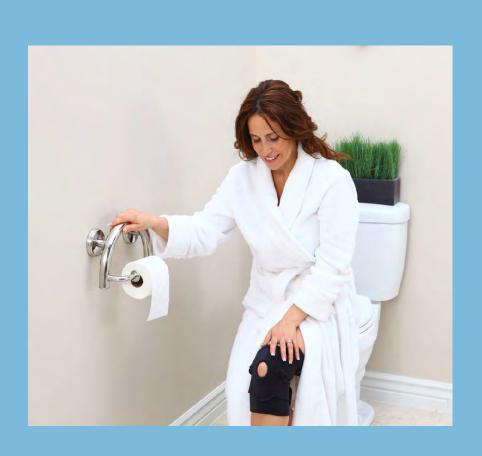

### Design - Bath

### Design

Key Components

Robotic animals, interior courtyards, wandering paths, Lighting for wayfinding and circadian rhythm, elopement controls, homelike setting, lifeskills. Bidets, proper grab accessories, county kitchens, lots of natural light and views of nature. – Biophilic design.