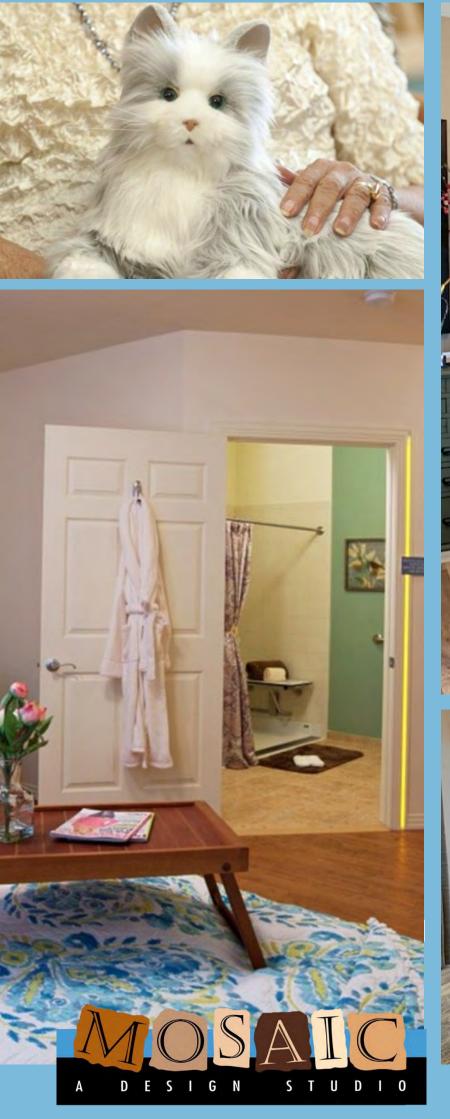

### Design

Key Components

Robotic animals, interior courtyards, wandering paths, Lighting for wayfinding and circadian rhythm, elopement controls, homelike setting, lifeskills. Bidets, proper grab accessories, county kitchens, lots of natural light and views of nature. – Biophilic design.