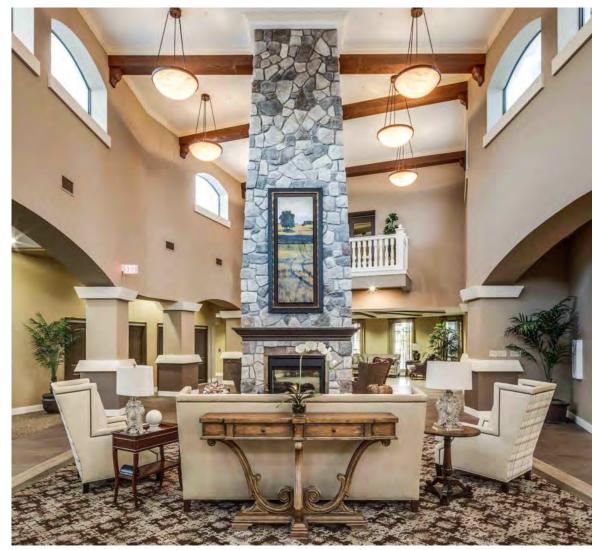

| Х        | X                         | Χ                 | Х                  | Χ               | Х                 | Х           | X                                |
| Med     | Extend A Stay      | 31     | \$ 85.00          | \$ 2,635.00             | Studio    | X         |       |        | X       | X        | X                         | Х                 | Х                  | Х               | Х                 | X           | Х                                |
| High    | Extend A Stay      | 31     | \$ 138.00         | \$ 4,278.00             | Studio    | Х         |       |        | X       | Х        | X                         | X                 | Х                  | Х               | Х                 | X           | X                                |























### Design - Outdoor

















COPYRIGHT LITTLE MAMA, LLC









COPYRIGHT LITTLE MAMA, LLC









COPYRIGHT LITTLE MAMA, LLC





### Design - Bath











### Design













Key Components

Robotic animals, interior courtyards, wandering paths, Lighting for wayfinding and circadian rhythm, elopement controls, homelike setting, lifeskills. Bidets, proper grab accessories, county kitchens, lots of natural light and views of nature. – Biophilic design.

### DESIGN MUST SUPPORT CARE RATIO MODEL

### • LIGHTING

- NATURAL LARGE WINDOWS IN COMMON AREAS
- LED COLOR CORRECTIVE ALL ON DIMMERS
- UP LIGHTING
- NIGHT LIGHTS AMBER REDUCE TRIPS AND FALLS
- EXTERIOR LANDSCAPE LIGHTING

### FLEXIBILITY

- SINGLE ROOMS THAT IF DESIGNED CORRECTLY CAN BE CONVERTED TO A SUITE
-