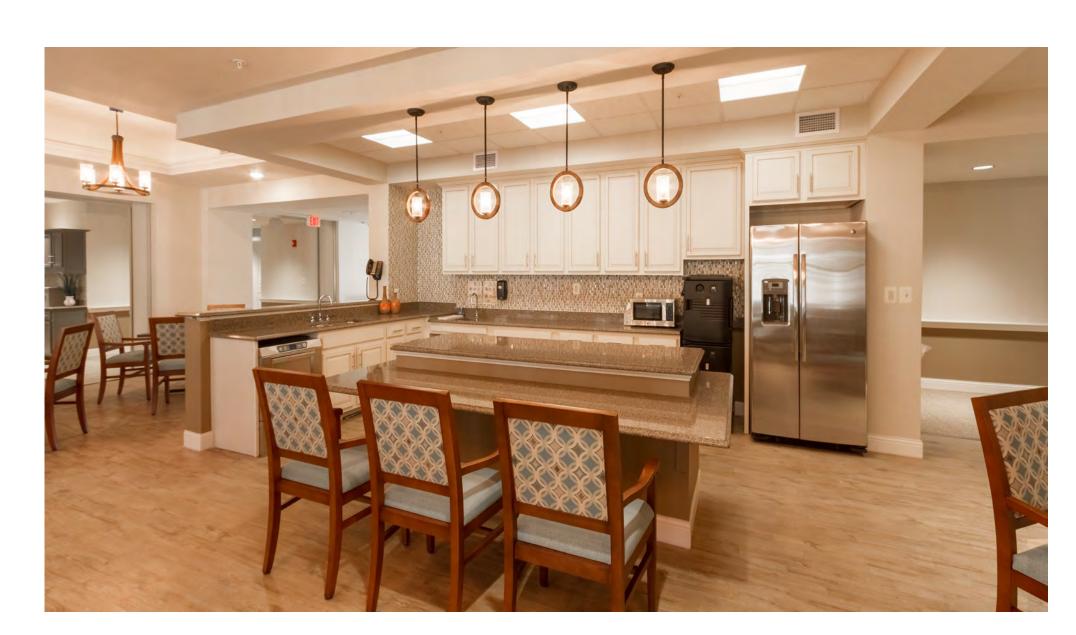

### GOURMET KITCHEN

BOOMERS STILL WANT TO BE ABLE TO COOK

#### **MOSTIMPORTANT**

TO BOOMERS: 55% FULL KITCHEN 42% NATURAL LIGHT 39% STORAGE