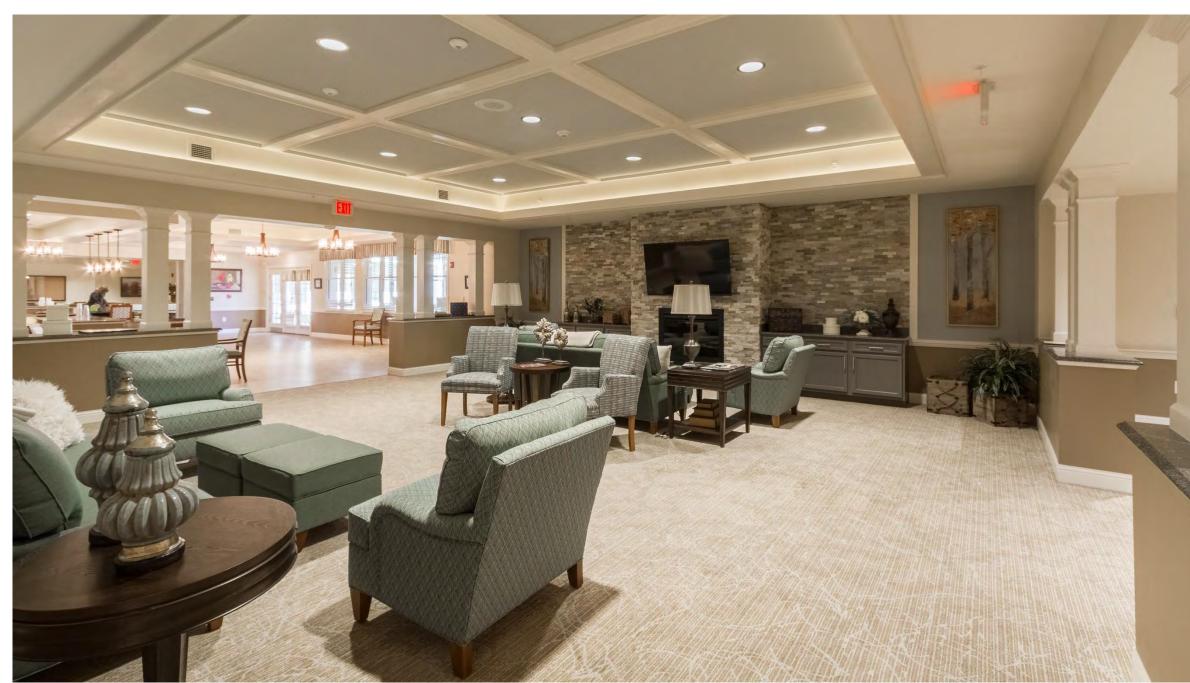

| Х        | X                         | Χ                 | Х                  | Χ               | Х                 | Х           | X                                |
| Med     | Extend A Stay      | 31     | \$ 85.00          | \$ 2,635.00             | Studio    | X         |       |        | X       | X        | X                         | Х                 | Х                  | Х               | Х                 | X           | Х                                |
| High    | Extend A Stay      | 31     | \$ 138.00         | \$ 4,278.00             | Studio    | Х         |       |        | X       | Х        | X                         | X                 | Х                  | Х               | Х                 | X           | X                                |























### Design - Outdoor

















COPYRIGHT LITTLE MAMA, LLC









COPYRIGHT LITTLE MAMA, LLC









COPYRIGHT LITTLE MAMA, LLC





### Design - Bath











### Design













Key Components

Robotic animals, interior courtyards, wandering paths, Lighting for wayfinding and circadian rhythm, elopement controls, homelike setting, lifeskills. Bidets, proper grab accessories, county kitchens, lots of natural light and views of nature. – Biophilic design.

### DESIGN MUST SUPPORT CARE RATIO MODEL

### • LIGHTING

- NATURAL LARGE WINDOWS IN COMMON AREAS
- LED COLOR CORRECTIVE ALL ON DIMMERS
- UP LIGHTING
- NIGHT LIGHTS AMBER REDUCE TRIPS AND FALLS
- EXTERIOR LANDSCAPE LIGHTING

### FLEXIBILITY

- SINGLE ROOMS THAT IF DESIGNED CORRECTLY CAN BE CONVERTED TO A SUITE
- LARGE